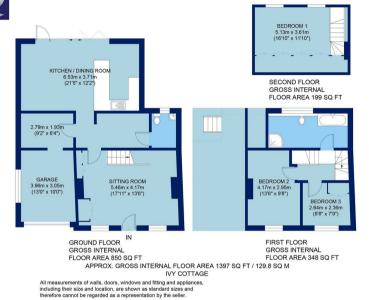

## Ivy Cottage, Station Road Bicester, OX26 5DS

A deceptively spacious partially completed, extended, four bedroom family home located in the sought after village of Launton just on the outskirts of Bicester town centre. The property briefly comprises of sitting room, utility area, cloakroom, integral garage (requiring completion) open plan kitchen/dining room with bifold doors leading onto a private rear garden. On the first floor there are three bedrooms (bedroom 3 above garage requiring completion) and family bathroom, the master bedroom is located on the second floor. An early appointment to view comes highly recommended. (Please note photo is example of Rendering that will be complete in 3 weeks).

## ACCOMMODATION

- Village Location
- 4 Bedrooms
- Extended Kitchen/DiningRoom
- Garage
- Master with en-suite
- Utility Room
- Attractive Garden
- Downstairs WC
- Bi-fold doors to garden.
- Close To Local Butchers, Shop, and Primary School